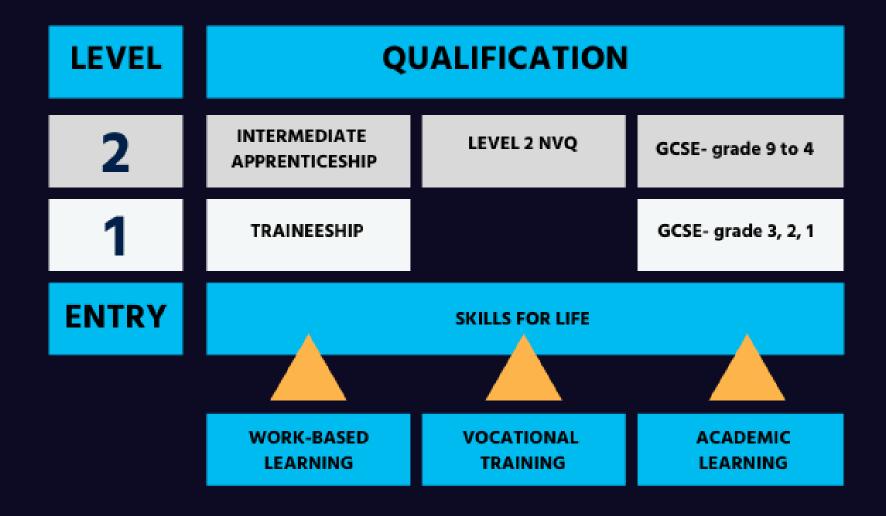

# Dawn House School KS4/5 Options for 2024-25

... offering a range of exciting opportunities for all

speechandlanguage.org.uk

Follow us @SpeechAndLangUK













































# Selecting your Options:



















#### Options at Dawn House School:

Monday - P5 and P6

Health and Social Care

PE

Enterprise

**Creative Technologies** 

Construction

**Animal Care** 

Tuesday - P5 and P6

Photography

Dance and Theatre

MVM

Food Technology

PE

Horticulture

Thursday - P4, P5 and P6

Hair and Beauty

Performing Arts

Forest Schools

**Outdoor Learning** 

Hospitality

**Animal Care** 

Friday - P1 and P2

Intro to Spanish

Music Technology

Makaton

**Design Technology** 

MVM

Health and Social Care

Photography

**Outdoor Learning** 





































### Option Block 1 - Monday Afternoon:

Monday - P5 and P6

**Health and Social Care** 

PE

**Enterprise** 

**Creative Technologies** 

Construction

**Animal Care** 

















## Option Block 2 - Tuesday Afternoon:

Tuesday - P5 and P6

Photography

Dance

MVM

Food Technology

PE

Horticulture

















#### Option Block 3 - Thursday Afternoon:

Thursday - P4, P5 and P6

**Hair and Beauty** 

**Performing Arts** 

**Forest Schools** 

**Outdoor Learning** 

Hospitality

**Animal Care** 



















### Option Block 3 - Friday Morning:

Friday - P1 and P2

Intro to Spanish

Music Technology

Makaton

Design Technology

MVM

Health and Social Care

Photography

**Outdoor Learning** 

















#### **Next Steps:**

- Please complete the option