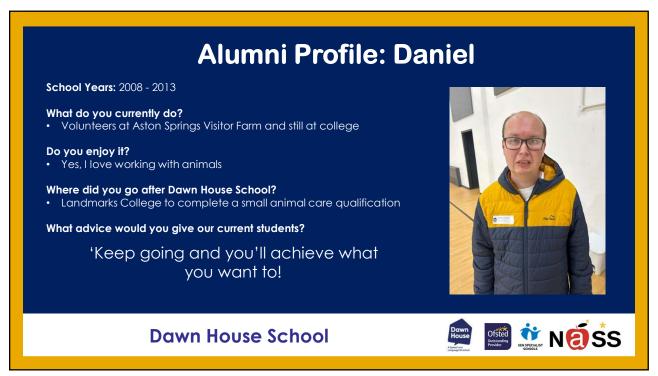

#### What advice would you give our current students?

'Keep your head down and work hard!'

**Dawn House School** 

**School Years: 2008 - 2013** 

#### What do you currently do?

· Working at a horse riding stables

#### What sort of things do you do?

• Walking the horses, mucking them out and helping to run the stables

#### Where did you go after Dawn House School?

• Bolton College to complete a work experience and IT course

What advice would you give our current students?

'Keep working hard!

**Dawn House School** 

11